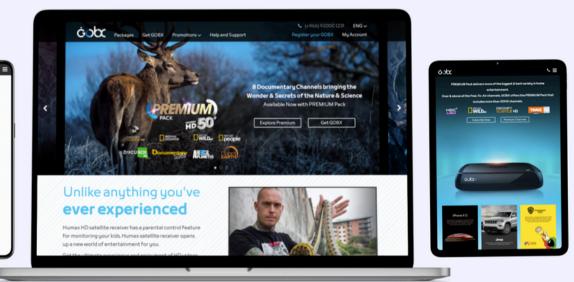

#### **MBC GOBX Website and WebApp**

Success Story: Managing Cloud infrastructure, Website and WebApp.

Location: United Arab Emirates / MENA

**Introduction:** MBC GROUP is the largest and leading media company in the Middle East and North Africa.

**The Challenge:** MBC Group wanted someone to manage their cloud infrastructure for GOBX WebApp, Website and associated Cloud Infrastructure.

**Our Solution:** We managed and focused on improving the cloud deployment and transaction processes for the website, WebApp for the MBC Group

**Impact:** The customers of MBC group got a smoother and faster interactive website, webapp which increased the customer experience. MBC's customers grew by 15% to tens of millions.