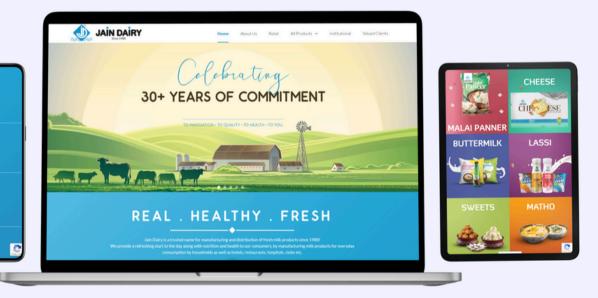

#### Jain Dairy – Website and Mobile App

**Success Story:** Engineering and Managing the Mobile App, Transactions and the website for Jain Dairy

Location: India

**Introduction:** Jain Dairy brand is well-known as one of the leading manufacturers of dairy products in Gujarat.

**The Challenge:** Jain Dairy wanted to reach out to their existing and new customers digitally.

**Our Solution:** We engineered a Mobile App and a website with modern looks and the brand value which matches the need of Jain Dairy

**Impact:** The customers really loved the new seamless ordering module of the Mobile App. The customers would know exactly when the order would be delivered. It helped to increase the customers by 40%. The brand outshined its competitors.