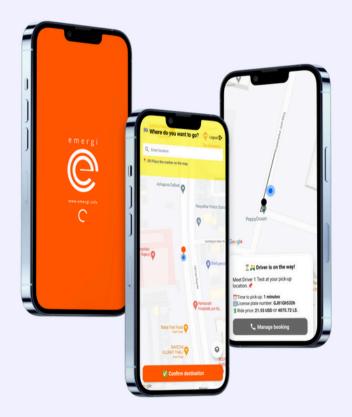

#### Emergi - Ride Hailing Mobile App

**Success Story:** Simplifying and Revolutionizing Urban / Mobility transformation in Africa with EMERGI.

**Location:** The Netherlands / West Africa (Liberia)

**Introduction:** Emergi is a renewable energy technology start-up (BV) based in the Netherlands, and operating in West Africa. Its mission is to bring innovative renewable energy solutions into developing markets, while championing for internal integrity through fair business practices, a healthy and safe work environment and long-lasting, mutually beneficial partnerships.

**Challenge:** Emergi aimed to offer a comprehensive ride-hailing experience and needed a technology partner skilled in app development and Open Data and GIS Maps Integration.

**Our Solution:** We created two user and driver centric apps with intuitive interfaces, Open Standards and Maps that is revolutionizing the urban mobility and transportation game in Africa. This helped Emergi to launch their services across Africa empowering Women Drivers to take up driving tuktuks as a profession.

**Impact:** Emergi's app improved urban mobility, offering reliability, efficiency, and costeffectiveness. Drivers enjoy higher job satisfaction, and passengers appreciated the user-friendly app. Emergi is becoming an industrial leader in setting new standards for convenience and innovation. Advanced routing algorithms perfected the routes, reduced wait times, and lowered costs. Real-time tracking enhanced transparency.