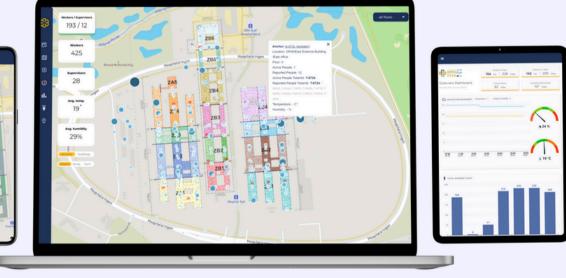

#### **Token ME**

**Success Story:** Simplifying Asset Management tracking with IoT (Internet of Things) Innovation and Transformation.

Location: The Netherlands / Denmark

**Introduction:** Token-Me is a prominent company in monitoring and asset management in the construction industry. A Dutch wireless tech communication company with an experienced working across the world in the domain of Internet of Things.

**The Challenge:** Token-Me's goal was to create advanced IoT solutions based platform seamlessly integrating cloud with hardware products to cater to the construction industry. They needed a reliable partner proficient in hardware, firmware research and software engineering.

**Our Solution:** We crafted highly customizable IoT firmware solution in 6 months with enhanced accuracy tracking that seamlessly integrates into TokenMe's existing engineering stack.

The cloud platform that we engineered with complete set of built-in analytics provides detailed and comprehensive overview of operations of the full IoT based system. The real-time secure system works on AWS's cloud infrastructure with ease of access to the client for monitoring various facets. The scalability of the system is the true beauty of the innovation.

**Impact:** The overall monitoring and safety costs for construction sites who use the system have reduced by over 40% and has helped in improving efficiency in services and operations. The user friendly design of the product and reporting capabilities has exceeded client's expectations.