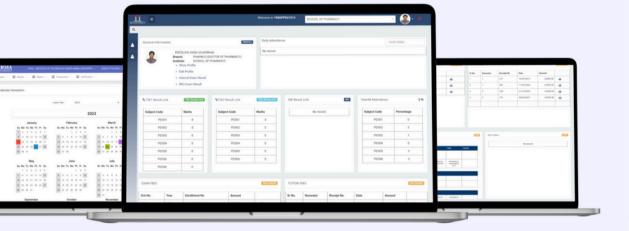

#### UNISYS

Uni-Sys is our new versatile product – an ERP tool, launched a year ago to empower Universities and Educational Institutions. The product has all the necessary modules and functionalities to help administrators, faculties, students and human resorces team to manage and monitor smooth functioning of educational institutions. The modules are flexible for expansion and can be easily connected to third party modules for secured exchange of data.

### UniSys | University Management Software

Success Story: Our Own product for Universities and Educational Institutions

#### Location: India

**Introduction:** Uni-Sys is our new versatile product – an ERP tool, launched a year ago to empower Universities and Educational Institutions in India. The product has all the necessary modules and functionalities to help administrators, faculties, students and human resources team to manage and monitor smooth functioning of educational institutions.

The modules are flexible for expansion and can be easily connected to third party modules for secured exchange of data.