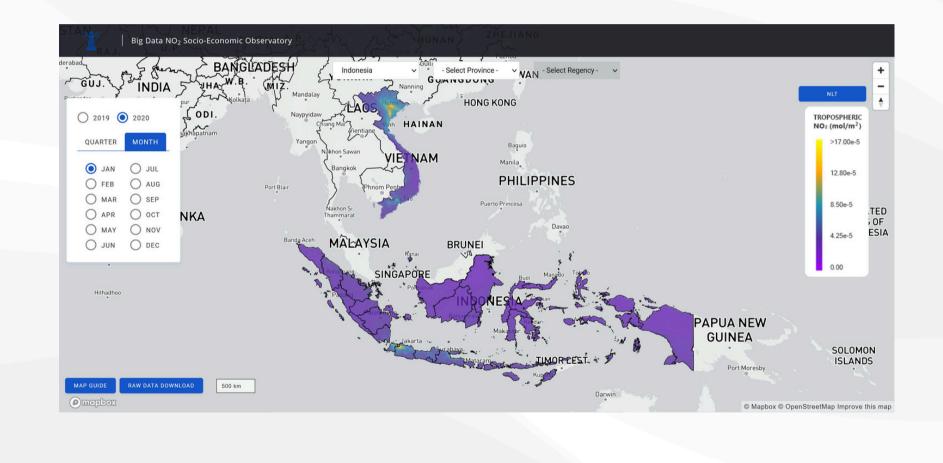

### Nitrogen Dioxide Platform for The World Bank and Space4Good

Success Story: Platform to Monitor Nitrogen Dioxide levels in Asia and MENA

Location: The Netherlands / Indonesia / Vietnam

**Introduction:** The World Bank is an international financial institution that provides loans and grants to the governments of low- and middle-income countries for the purpose of pursuing capital projects.

**The Challenge:** World Bank and Space4Good wanted to build a platform to monitor and show Nitrogen Dioxide levels spread over months from 2019 to 2021.

**Our Solution:** We engineered the full pipeline of procuring, processing and publishing the information from Sentinel 5P satellite to a dashboard. We converted gigabytes of data to Kilobytes of information. The portal we made for WorldBank is robust, secure and fast.

**Impact:** The economists of the World Bank use the Nitrogen Dioxide Monitoring Platform to make decisions based on the visualization, graphs. They can also download reports which are essential for policy making.